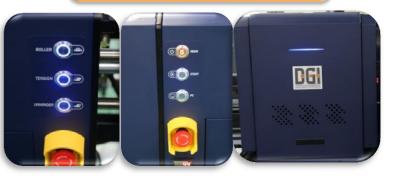

#### Switches with LED light

### **Cleaning and Capping**

- Switches with LED lighting
- Showing printer status with a main power button
  - Blue : Ready for operation
  - Red : Error occurred
  - White : Printer initializing

Cleaning and capping at the same station