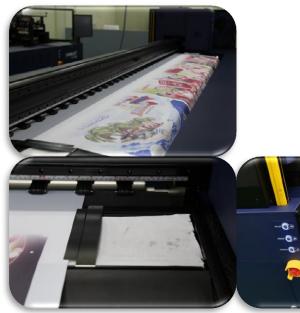

# 3. Hybrid Textile printer

- 2 in 1 printer: Direct to Textile and Dye sublimation on Paper with 1 printer
- Mid-High class Soft Signage printer

# 3. Hybrid Textile printer

- Direct to textile printing on polyester
- Dye sublimation on transfer paper
- Flags, backlit, display(soft signage), stretch fabrics applicable