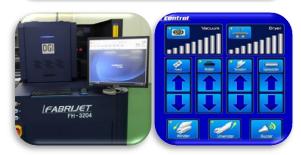

#### **Touch monitor operation**

- Equipped with a pressure roll to enhance stable media winding
- Need an external air compressor for pressurizing pressure roll

- Integrated PC along with touch screen control system
- Capable of operating printers with user interface