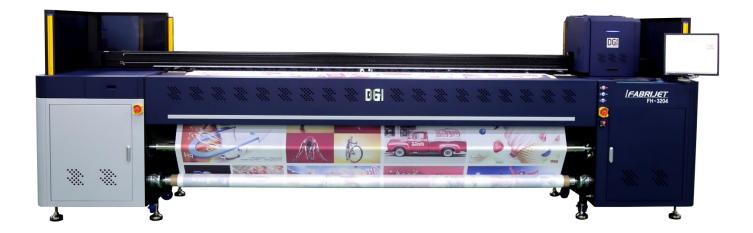

# *FABRIJET*

## 3.2m Hybrid Textile Printer

# 3. Hybrid Textile printer

- 2 in 1 printer: Direct to Textile and Dye sublimation on Paper with 1 printer
- Mid-High class Soft Signage printer

# 3. Hybrid Textile printer

- Direct to textile printing on polyester
- Dye sublimation on transfer paper
- Flags, backlit, display(soft signage), stretch fabrics applicable