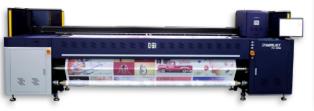

# *FABRIJET*

## 3.2m Hybrid Textile Printer

## 1. Most competitive in 3.2m segment

- Provides best performance for its value
- Max 94 m²/h (4pass)

# 1. Most competitive in 3.2m segment

- Provides best performance for its value
- Capable of printing up to 94 sqm/hr (4pass)