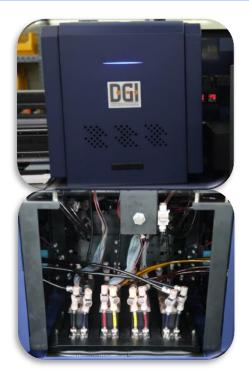

## 2. Different heads variations applicable

- 2 / 3 / 4 printheads (2 channel) variations applicable
- 2 / 4 heads with 4colors, 3 heads with 6 colors

# 2. Different heads variations applicable

- 2 / 3 / 4 heads variation with up to 6 colors (2 channel)
- Powered by 300dpi Kyocera printheads