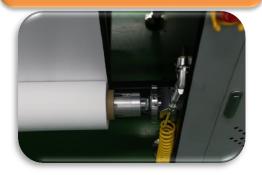

heads variations applicable

- 2 / 3 / 4 printheads (2 channel) variations applicable
- 2 / 4 heads with 4colors, 3 heads with 6 colors

# 3. Hybrid Textile printer

- 2 in 1 printer: Direct to Textile and Dye sublimation on Paper with 1 printer
- Mid-High class Soft Signage printer









# 1. Most competitive in 3.2m segment

- Provides best performance for its value
- Capable of printing up to 94 sqm/hr (4pass)











# 2. Different heads variations applicable



- 2 / 3 / 4 heads variation with up to 6 colors (2 channel)
- Powered by 300dpi Kyocera printheads





# FABRIJET

# 3. Hybrid Textile printer



- Direct to textile printing on polyester
- Dye sublimation on transfer paper
- Flags, backlit, display(soft signage), stretch fabrics applicable









#### Pressure roll



#### **Touch monitor operation**



- Equipped with a pressure roll to enhance stable media winding
- Need an external air compressor for pressurizing pressure roll

- Integrated PC along with touch screen control system
- Capable of operating printers with user interface



# *FABRIJET*

#### Switches with LED light



### **Cleaning and Capping**



- Switches with LED lighting
- Showing printer status with a main power button
  - Blue : Ready for operation
  - Red : Error occurred
  - White : Printer initializing

Cleaning and capping at the same station





| Print head       | Kyocera–2/3/4 ea (2 Channel)                                    |              |            |              |                       |             |             |      |
|------------------|--------------------