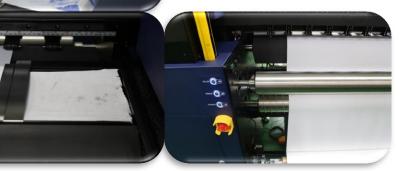

#### **Touch monitor operation**

- Equipped with a pressure roll to enhance stable media winding
- Need an external air compressor for pressurizing pressure roll

- Integrated PC along with touch screen control system
- Capable of operating printers with user interface