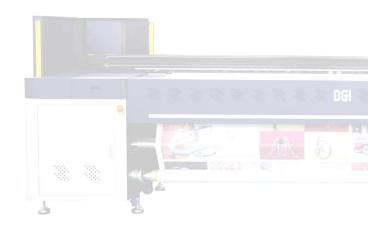

#### Pressure roll

#### **Touch monitor operation**

- Equipped with a pressure roll to enhance stable media winding
- Need an external air compressor for pressurizing pressure roll

- Integrated PC along with touch screen control system
- Capable of operating printers with user interface