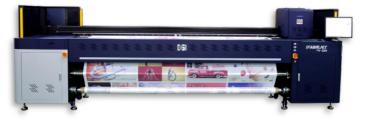

# FABRIJET

| Print head       | Kyocera–2/3/4 ea (2 Channel)                                    |              |            |              |                       |             |             |      |
|------------------|-----------------------------------------------------------------|--------------|------------|--------------|-----------------------|-------------|-------------|------|
| Ink              | DGI Original Water based Dye Sublimation Ink                    |              |            |              |                       |             |             |      |
| Resolution (dpi) | Max 600 dpi x 1,800 dpi                                         |              |            |              |                       |             |             |      |
| Color            | 4 Colors (K, C, M, Y) / 6 Colors (Fy, Fp / Lm, Lc)              |              |            |              |                       |             |             |      |
| Max. Media       | 240mm / 100kg (9.4inch / 220lb)                                 |              |            |              |                       |             |             |      |
| Print Width      | 3,200mm / 126 inch                                              |              |            |              |                       |             |             |      |
| Electricity      | Single phase, 200-240V, 50/60 Hz, 25A (Printer: 5A, Dryer: 20A) |              |            |              |                       |             |             |      |
| Compressed Air   | Air Pressure: 7kgf/cm <sup>2</sup>                              |              |            | Capacity: 10 | 01 /min               |             | Inlet : 8mm |      |
| Compressed Air   |                                                                 | ressure. 7kg |            |              |                       | Tubing      | Outter: 6mm |      |
| Print Speed      | FH-3204 (4 heads)                                               |              |            |              | FH-3204SE (2/3 heads) |             |             |      |
|                  | Main<br>scan                                                    | Sub<br>scan  | Print spee | ed Pass      | Main<br>scan          | Sub<br>scan | Print speed | Pass |
|                  | 600                                                             | 600          | 156        | 2            | 600                   | 600         | 84          | 4    |
|                  |                                                                 |              | 94         | 4            |                       | 900         | 59          | 6    |
|                  |                                                                 | 1200         | 50         | 8            |                       | 1200        | 45          | 8    |
|                  |                                                                 | 1800         | 34         | 12           |                       | -           | -           | -    |